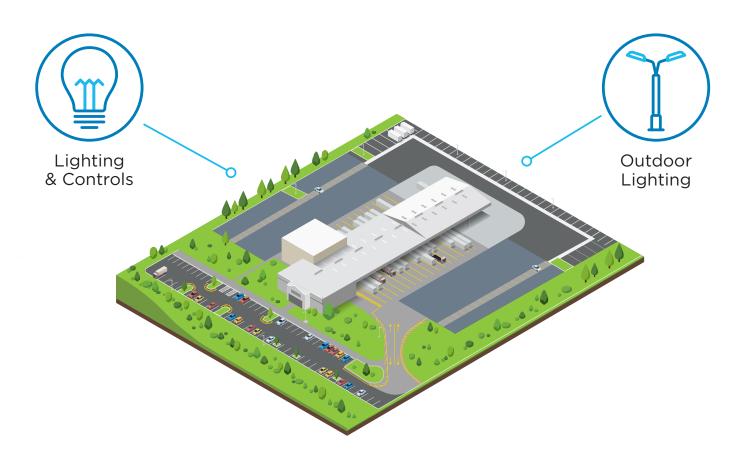

The project entailed switching from aging metal halide, high-pressure sodium, incandescent and fluorescent lights to more efficient and long-lasting LED technology. The upgrade covered the service center's cross docks, shipping areas, repair shops, parking lot and business offices. In addition to this project, ongoing collaboration has led to similar solutions being implemented across multiple Southeastern facilities.