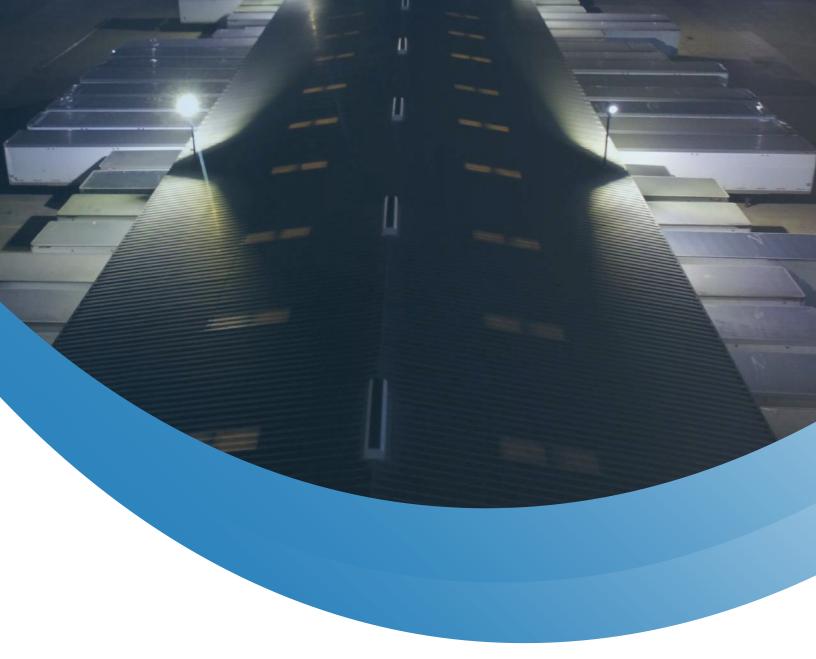

## THE PROBLEM

Southeastern's Dallas Service Center has had its share of fluorescent lighting challenges since its inception in 1995. The darkness of the center's dock area has raised concerns about worker safety particularly when shipments were being unloaded due to constant forklift traffic. Moreover, workers had difficulty identifying shipments, bar codes and tracking numbers, which could translate to delayed or lost shipments, resulting in customer issues.

The project entailed switching from aging metal halide, high-pressure sodium, incandescent and fluorescent lights to more efficient and long-lasting LED technology. The upgrade covered the service center's cross docks, shipping areas, repair shops, parking lot and business offices. In addition to this project, ongoing collaboration has led to similar solutions being implemented across multiple Southeastern facilities.